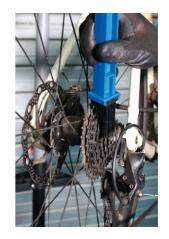

## **Chain Cleaning Brush**

A universal chain cleaning brush with adjustable heads for fine and heavy gauge chains. Suitable for use on motorcycle and bicycle chains this brush is ideal for removing dirt and grime in preparation for lubrication.

## **Additional Information**

- · For cleaning both motorcycle and bicycle chains.
- Adjustable cleaning heads allow the brush to be used on different gauge/speed chains. Easy to remove heads for cleaning and replacing.
- Innovative design. Three sided brush makes easy work of cleaning the chain, whilst the long brush can be used for cleaning sprockets and chainrings.
- · Spare brushes available, please see Laser Part No. 0892.