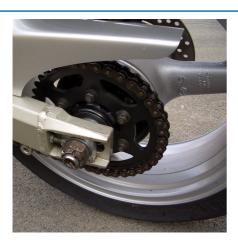

## **Chain Cleaning Brush**

A universal chain cleaning brush with adjustable heads for fine and heavy gauge chains. Suitable for use on motorcycle and bicycle chains this brush is ideal for removing dirt and grime in preparation for lubrication.

## **Additional Information**

- · For cleaning both motorcycle and bicycle chains.
- Adjustable cleaning heads allow the brush to be used on different gauge/speed chains. Easy to remove heads for cleaning and replacing.
- Innovative design. Three sided brush makes easy work of cleaning the chain, whilst the long brush can be used for cleaning sprockets and chainrings.
- · Spare brushes available, please see Laser Part No. 0892.