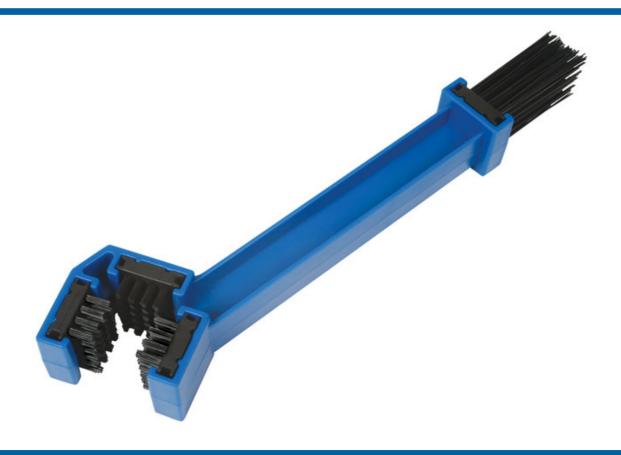

## **Chain Cleaning Brush**

A universal chain cleaning brush with adjustable heads for fine and heavy gauge chains. Suitable for use on motorcycle and bicycle chains this brush is ideal for removing dirt and grime in preparation for lubrication.

## **Additional Information**

- · For cleaning both motorcycle and bicycle chains.
- Adjustable cleaning heads allow the brush to be used on different gauge/speed chains. Easy to remove heads for cleaning and replacing.
- Innovative design. Three sided brush makes easy work of cleaning the chain, whilst the long brush can be used for cleaning sprockets and chainrings.
- · Spare brushes available, please see Laser Part No. 0892.