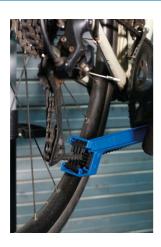

## **Chain Cleaning Brush**

A universal chain cleaning brush with adjustable heads for fine and heavy gauge chains. Suitable for use on motorcycle and bicycle chains this brush is ideal for removing dirt and grime in preparation for lubrication.

## **Additional Information**

- · For cleaning both motorcycle and bicycle chains.
- Adjustable cleaning heads allow the brush to be used on different gauge/speed chains. Easy to remove heads for cleaning and replacing.
- Innovative design. Three sided brush makes easy work of cleaning the chain, whilst the long brush can be used for cleaning sprockets and chainrings.
- · Spare brushes available, please see Laser Part No. 0892.